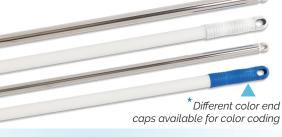

#### **STA Series**

- ACME threaded end connection for QP series adapters and tools
- Use with QD tools frames with addition of SSA-2
- Different color end caps available for color coding\*