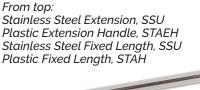

# Micronova® Handles

icronova **Stainless Steel and Plastic Handles** are designed to work with Micronova mop adapters and cleaning tools. The lightweight handles feature a wide range of fixed length and extendible handle sizes from 8 in. (10 cm) to 277 in. (7 meters).