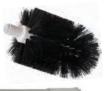

### **Stainless Steel Wire Brushes**

These durable Stainless Steel Wire Brushes with nylon bristles are available in a variety of sizes for cleaning parts, tubing and hard to reach areas.