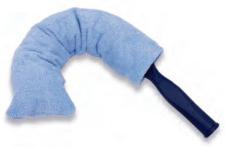

### FlexBrush™

FlexBrush™ brushes flex to clean ducting, piping exteriors or vessel interiors. Use with or without cover. Color-coded brushes are versatile for aggressive or fine equipment cleaning in the lab and in production