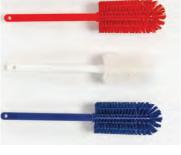

## **Bottle Brushes**

Bottle Brushes have rounded soft or medium stiff bristles for small containers and surface cleaning. Valve brushes have larger diameter oval shaped brush heads.

## **Bottle Brushes**

Plastic Brush Heads attach to threaded handles for cleaning small tanks, carboys, duct work, and other equipment. Cylinder brush is dome shaped, Kettle brush is oblong.

|                     | _                       |       |      |       |      |       |      |                |                       |            |            |          |                  |                                         |
|---------------------|-------------------------|-------|------|-------|------|-------|------|----------------|-----------------------|------------|------------|----------|------------------|-----------------------------------------|
|                     |                         | Brush | 1    | Brush | 1    | Overa | I    | Bright Stiffte | ss<br>Brisile Materic | d of the   | BielleColf | i andleh | Bush lise with   | THIS HEH                                |
| Part No.            | Brush Type              | Diam  | eter | Lengt | th   | Lengt | h    | Bilba          | Bilst                 | TABE       | Briss      | Logic    | Selle            | Care                                    |
| <b>Bottle Brush</b> | es                      | l IN  | CM   | IN    | CM   | IN    | CM   |                |                       |            |            |          |                  |                                         |
| BRWH-66             | 7                       | 2.5   | 6.3  | 4.5   | 11.4 | 12    | 30.4 | Soft           | Polyester             | Round Head | White      | •        | \                |                                         |
| BRWH-67             |                         | 3     | 7.6  | 7     | 17.7 | 16    | 40.6 | Soft           | Polyester             | Round Head | White      | •        |                  |                                         |
| BRDB-01             |                         | 3.2   | 8.2  | 6.5   | 16.5 | 16    | 40.6 | Soft           | Polyester             | Round Head | Blue       | •        |                  |                                         |
| BRDG-01             | Bottle                  | 3.2   | 8.2  | 6.5   | 16.5 | 16    | 40.6 | Soft           | Polyester             | Round Head | Green      | •        |                  |                                         |
| BRRE-01             | Bottlo                  | 3.2   | 8.2  | 6.5   | 16.5 | 16    | 40.6 | Soft           | Polyester             | Round Head | Red        | •        |                  |                                         |
| BRWH-01             |                         | 3.2   | 8.2  | 6.5   | 16.5 | 16    | 40.6 | Soft           | Polyester             | Round Head | White      | •        |                  |                                         |
| BRYE-01             |                         | 3.2   | 8.2  | 6.5   | 16.5 | 16    | 40.6 | Soft           | Polyester             | Round Head | Yellow     | •        |                  | Delummanulana                           |
| BRDB-50             |                         | 4     | 10.1 | 6     | 15.2 | 16    | 40.6 | Med/Stiff      | Polyester             | Round Head | Blue       | •        |                  | Polypropylene                           |
| BRWH-50             |                         | 4     | 10.1 | 6     | 15.2 | 16    | 40.6 | Med/Stiff      | Polyester             | Round Head | White      | •        |                  |                                         |
| BRWH-70             |                         | 4     | 10.1 | 6     | 15.2 | 30    | 76.2 | Med/Stiff      | Polyester             | Round Head | White      | •        |                  |                                         |
| BRWH-30             | <b>&gt;</b> ,, ,        | 5     | 12.7 | 6     | 15.2 | 30    | 76.2 | Med/Stiff      | Polyester             | Round Head | White      | •        |                  |                                         |
| BRWH-40             | Valve                   | 5     | 12.7 | 6     | 15.2 | 16    | 40.6 | Med/Stiff      | Polyester             | Round Head | White      | •        |                  |                                         |
| BRRE-40             |                         | 5     | 12.7 | 6     | 15.2 | 16    | 40.6 | Med/Stiff      | Polyester             | Round Head | Red        | •        |                  |                                         |
| BRYE-40             | 7                       | 5     | 12.7 | 6     | 15.2 | 16    | 40.6 | Med/Stiff      | Polyester             | Round Head | Yellow     | •        |                  |                                         |
| Plastic Brus        | h Uaada                 |       |      |       |      |       |      |                |                       |            |            |          | ,                |                                         |
| BRWH-02             | Cylinder                | 7     | 17.7 | 4.7   | 12   | _     | _    | _              | Polyester             | Round Head | White      |          | •                |                                         |
| BRWH-03             | Cylinder                | 5     | 12.7 | 4.7   | 10.1 | _     | _    | _              | Polyester             | Round Head | White      |          | •                |                                         |
| BRWH-41             | Cylliluei               | 7     | 17.7 | 5.5   | 13.9 |       | _    | _              | Polyester             | Flare Head | White      |          | •                |                                         |
| BRDB-41             |                         | 7     | 17.7 | 5.5   | 13.9 | _     | _    | _              | Polyester             | Flare Head | Blue       |          | •                |                                         |
| BRDG-41             | Kettle                  | 7     | 17.7 | 5.5   | 13.9 | _     | _    | _              | Polyester             | Flare Head | Green      |          | •                | Polypropylene                           |
| BRRE-41             | -                       | 7     | 17.7 | 5.5   | 13.9 | _     | _    | _              | Polyester             | Flare Head | Red        |          | •                | , , , , , , , , , , , , , , , , , , , , |
| BRWH-42             |                         | 10    | 25.4 | 6     | 15.2 | _     | _    | _              | Polyester             | Flare Head | White      |          | •                |                                         |
| BRBL-46             | Drain Brush,<br>Reverse | 3     | 7.6  | 5.5   | 13.9 | _     | _    | _              | Polypropylene         | Round Head | Black      |          | BRFHD<br>36, 48, |                                         |
|                     | Threading               |       |      |       |      |       |      |                |                       |            |            |          | 60 only          |                                         |