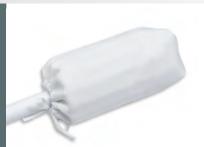

## **Bottle Brushes**

Bottle Brushes have rounded soft or medium stiff bristles for small containers and surface cleaning. Valve brushes have larger diameter oval shaped brush heads.

## **Bottle Brushes**

Plastic Brush Heads attach to threaded handles for cleaning small tanks, carboys, duct work, and other equipment. Cylinder brush is dome shaped, Kettle brush is oblong.

|                     | _                       |       |      |       |      |       |      |                |                       |            |            |          |                  |                                         |
|---------------------|-------------------------|-------|------|-------|------|-------|------|----------------|-----------------------|------------|------------|----------|------------------|-----------------------------------------|
|                     |                         | Brush | 1    | Brush | 1    | Overa | I    | Bright Stiffte | ss<br>Brisile Materic | d of the   | BielleColf | i andleh | Bush lise with   | THIS HEH                                |
| Part No.            | Brush Type              | Diam  | eter | Lengt | th   | Lengt | h    | Bilba          | Bilst                 | TABE       | Briss      | Logic    | Selle            | Care                                    |
| <b>Bottle Brush</b> | es                      | l IN  | CM   | IN    | CM   | IN    | CM   |                |                       |            |            |          |                  |                                         |
| BRWH-66             | 7                       | 2.5   | 6.3  | 4.5   | 11.4 | 12    | 30.4 | Soft           | Polyester             | Round Head | White      | •        | \                |                                         |
| BRWH-67             |                         | 3     | 7.6  | 7     | 17.7 | 16    | 40.6 | Soft           | Polyester             | Round Head | White      | •        |                  |                                         |
| BRDB-01             |                         | 3.2   | 8.2  | 6.5   | 16.5 | 16    | 40.6 | Soft           | Polyester             | Round Head | Blue       | •        |                  |                                         |
| BRDG-01             | Bottle                  | 3.2   | 8.2  | 6.5   | 16.5 | 16    | 40.6 | Soft           | Polyester             | Round Head | Green      | •        |                  |                                         |
| BRRE-01             | Bottlo                  | 3.2   | 8.2  | 6.5   | 16.5 | 16    | 40.6 | Soft           | Polyester             | Round Head | Red        | •        |                  |                                         |
| BRWH-01             |                         | 3.2   | 8.2  | 6.5   | 16.5 | 16    | 40.6 | Soft           | Polyester             | Round Head | White      | •        |                  |                                         |
| BRYE-01             |                         | 3.2   | 8.2  | 6.5   | 16.5 | 16    | 40.6 | Soft           | Polyester             | Round Head | Yellow     | •        |                  | Delummanulana                           |
| BRDB-50             |                         | 4     | 10.1 | 6     | 15.2 | 16    | 40.6 | Med/Stiff      | Polyester             | Round Head | Blue       | •        |                  | Polypropylene                           |
| BRWH-50             |                         | 4     | 10.1 | 6     | 15.2 | 16    | 40.6 | Med/Stiff      | Polyester             | Round Head | White      | •        |                  |                                         |
| BRWH-70             |                         | 4     | 10.1 | 6     | 15.2 | 30    | 76.2 | Med/Stiff      | Polyester             | Round Head | White      | •        |                  |                                         |
| BRWH-30             | <b>&gt;</b> ,, ,        | 5     | 12.7 | 6     | 15.2 | 30    | 76.2 | Med/Stiff      | Polyester             | Round Head | White      | •        |                  |                                         |
| BRWH-40             | Valve                   | 5     | 12.7 | 6     | 15.2 | 16    | 40.6 | Med/Stiff      | Polyester             | Round Head | White      | •        |                  |                                         |
| BRRE-40             |                         | 5     | 12.7 | 6     | 15.2 | 16    | 40.6 | Med/Stiff      | Polyester             | Round Head | Red        | •        |                  |                                         |
| BRYE-40             | 7                       | 5     | 12.7 | 6     | 15.2 | 16    | 40.6 | Med/Stiff      | Polyester             | Round Head | Yellow     | •        |                  |                                         |
| Plastic Brus        | h Uaada                 |       |      |       |      |       |      |                |                       |            |            |          | ,                |                                         |
| BRWH-02             | Cylinder                | 7     | 17.7 | 4.7   | 12   | _     | _    | _              | Polyester             | Round Head | White      |          | •                |                                         |
| BRWH-03             | Cylinder                | 5     | 12.7 | 4.7   | 10.1 | _     | _    | _              | Polyester             | Round Head | White      |          | •                |                                         |
| BRWH-41             | Cylliluei               | 7     | 17.7 | 5.5   | 13.9 |       | _    | _              | Polyester             | Flare Head | White      |          | •                |                                         |
| BRDB-41             |                         | 7     | 17.7 | 5.5   | 13.9 | _     | _    | _              | Polyester             | Flare Head | Blue       |          | •                |                                         |
| BRDG-41             | Kettle                  | 7     | 17.7 | 5.5   | 13.9 | _     | _    | _              | Polyester             | Flare Head | Green      |          | •                | Polypropylene                           |
| BRRE-41             | -                       | 7     | 17.7 | 5.5   | 13.9 | _     | _    | _              | Polyester             | Flare Head | Red        |          | •                | , , , , , , , , , , , , , , , , , , , , |
| BRWH-42             |                         | 10    | 25.4 | 6     | 15.2 | _     | _    | _              | Polyester             | Flare Head | White      |          | •                |                                         |
| BRBL-46             | Drain Brush,<br>Reverse | 3     | 7.6  | 5.5   | 13.9 | _     | _    | _              | Polypropylene         | Round Head | Black      |          | BRFHD<br>36, 48, |                                         |
|                     | Threading               |       |      |       |      |       |      |                |                       |            |            |          | 60 only          |                                         |