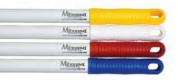

### **Plastic Handles**

Micronova Plastic Handles in fixed or extended lengths with color coded grips can be used with Flex Brushes and Plastic Brush Heads.

Handle grips available in four colors: Yellow (YE), White (WH), Red (RE), and Blue (DB)

# **Common Fixed Length Handles**

STAH-48WH 48 in (120 cm) handle,

white grip

STAH-60WH 60 in (150 cm) handle,

white grip

# **Common Extension Handle**

STAEH-072WH 40 to 72 in (100 to 180 cm), white grip

Micronova offers a wide range of brush covers for those applications that require a more delicate touch. The different fabrics can be used for applying cleaning solutions (NovaPoly & PolySorb), particle removal (Microfiber) or a slightly abrasive material (PolyMesh) where light scrubbing is required. The cover options create a cleaning surface when bristles alone won't meet the need.