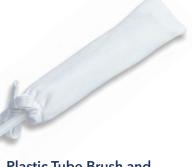

# **Plastic Tube Brushes**

Plastic Tube Brushes are durable polypropylene brushes with thin cores able to pass through elbow fittings.

Bottle Brush and NovaPoly Brush Cover BRWH-01 BRSC6-01

FlexBrush™ and Microfiber Brush Cover BRWM-22512J FBC-6AA

Plastic Tube Brush and Brush Cover BRPL-118 BRSC6-156

| Part No. <b>Bottle Brush</b> | Use with Brush(es)  Covers                                  | Micro | HOAS | Bon, | ort Pohl | Mes. Tret | Color       |
|------------------------------|-------------------------------------------------------------|-------|------|------|----------|-----------|-------------|
| BRSC6-01<br>BRSC68-01        | BRDB-01, BRDG-01,<br>BRRE-01, BRWH-01,<br>BRYE-01, BRWH-01A |       | •    |      | •        |           | White White |