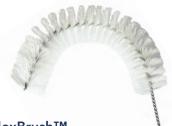

### FlexBrush™

FlexBrush™ brushes flex to clean ducting, piping exteriors or vessel interiors. Use with or without cover. Color-coded brushes are versatile for aggressive or fine equipment cleaning in the lab and in production