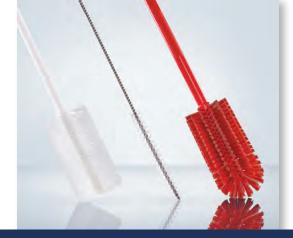

Innovative Solutions for Your Critical Cleaning
Since 1984

BRUSHES: ROUGH AND DETAIL CLEANING SOLUTIONS

Micronova has a range of brushes for a variety of applications from aggressive to softer cleaning of process equipment in pharmaceutical, food and cannabis preparation. Brushes designed to clean bottles, drums, tanks, tubes and floor drains are available with nylon, polyester, or polypropylene bristles made from FDA approved resins. Brush covers are available for sanitizing and fine cleaning.

Effectively cleans piping interiors, exteriors, and equipment needing short or long reaches.