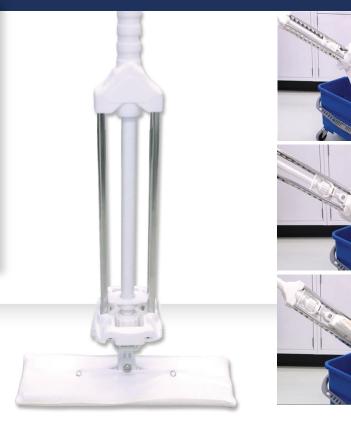

## NovaMop<sup>™</sup>SW

The **NovaMop™ SW** is the self wringing mop system compatible with Micronova FlatMops™, SnapMops™ and PocketMops™.

Designed for use on multiple surfaces, the NovaMop SW features a swivel joint that allows for 360° rotation of the mop head. Connects directly to the STA series of fixed length or extendible handles to create a custom reach.

## Materials of Construction:

Inner Layer: Urethane Foam
Frame: Polypropylene Plate
Axle: 316 Stainless Steel Tube
Springs: 202 Stainless Steel Passivets

Springs: 302 Stainless Steel - Passivated

Wringer Cage: Polypropylene
Rollers: Blue: Polypropylene
Black: Santoprene

Rivets: 430 Stainless Steel - Passivated Handle attachment: Polypropylene with Acme Thread

and Electropolished Stainless

Steel Supports

Swivel assembly: Polypropylene with Stainless

Steel Screw

**Dimensions:** 

Height: 23 in (58.42 cm)

Plate Size: 14 in x 3.5 in (35.56 x 8.89 cm)

Weight: 1.90 lbs (0.86 kg)