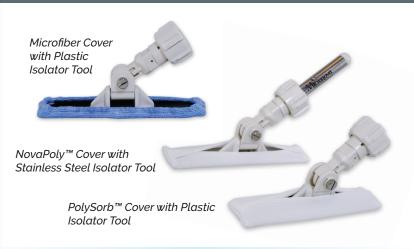

The Isolator Tool **Mop Covers** come in a range of fabrics to meet a variety of specialized cleaning needs. These covers are available non-sterile or gamma irradiated.

- Ergonomic and effective cleaning for isolators, hoods, RABS and other small equipment
- The Isolator adapter can be used with fixed length, or extendable handles, to match your cleaning needs
- The 360° swivel, with an angled head adapter, allows for easy application of the cleaning agent
- Adapter can be locked in 180° position for a more precise, controlled cleaning
- The stainless steel adapter (QDIT) is designed for use with SSU series handle and QDAH series of angled adapters
- The plastic adapter (QPIT) is designed for use with ACME threaded and STA series handles
- · Good chemical compatibility and autoclavable
- Covers available in a variety of fabrics

## Materials of Construction:

| <b>Isolator Tool</b><br>Swivel Joint:<br>Plate:<br>Handle Conne | ction:                                                                                     | Polyketone<br>QD: Stainess Steel<br>QD: Stainless Steel          |    |                                       |
|-----------------------------------------------------------------|--------------------------------------------------------------------------------------------|------------------------------------------------------------------|----|---------------------------------------|
| Covers <sup>*</sup>                                             |                                                                                            |                                                                  |    |                                       |
| NovaPoly™:                                                      | 100% Smooth polyester knit provides<br>excellent disinfectant dispersal                    |                                                                  |    |                                       |
| PolySorb™:                                                      | 100% Textured polyester assists in removing residues and dispersing disinfectant           |                                                                  |    |                                       |
| MegaTex™:                                                       | 100% Non-woven polyamide cleaning<br>surface has mild abrasive properties<br>yet absorbent |                                                                  |    |                                       |
| Microfiber:                                                     | 80% Polyester, 20% polyamide mop is highly absorbent and effective in dry and wet mopping  |                                                                  |    |                                       |
| *May include uretha<br>Available gamma ii                       |                                                                                            | ane foam interior                                                |    | Isolator Tool with<br>NovaPoly™ Cover |
| <b>Dimensions</b> :                                             |                                                                                            |                                                                  | 20 |                                       |
| Height:                                                         |                                                                                            | vel flat: 2-1/2 in (6 cn<br>vel extended:<br>QD: 9 in (22.86 cm) | ר) |                                       |