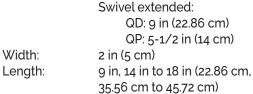

## Materials of Construction:

| <b>Isolator Tool</b><br>Swivel Joint:<br>Plate:<br>Handle Conne | ction:                                                                                     | Polyketone<br>QD: Stainess Steel<br>QD: Stainless Steel          |    |                                       |
|-----------------------------------------------------------------|--------------------------------------------------------------------------------------------|------------------------------------------------------------------|----|---------------------------------------|
| Covers <sup>*</sup>                                             |                                                                                            |                                                                  |    |                                       |
| NovaPoly™:                                                      | 100% Smooth polyester knit provides<br>excellent disinfectant dispersal                    |                                                                  |    |                                       |
| PolySorb™:                                                      | 100% Textured polyester assists in removing residues and dispersing disinfectant           |                                                                  |    |                                       |
| MegaTex™:                                                       | 100% Non-woven polyamide cleaning<br>surface has mild abrasive properties<br>yet absorbent |                                                                  |    |                                       |
| Microfiber:                                                     | 80% Polyester, 20% polyamide mop is highly absorbent and effective in dry and wet mopping  |                                                                  |    |                                       |
| *May include uretha<br>Available gamma ii                       |                                                                                            | ane foam interior                                                |    | Isolator Tool with<br>NovaPoly™ Cover |
| <b>Dimensions</b> :                                             |                                                                                            |                                                                  | 20 |                                       |
| Height:                                                         |                                                                                            | vel flat: 2-1/2 in (6 cn<br>vel extended:<br>QD: 9 in (22.86 cm) | ר) |                                       |